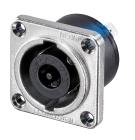

## speakON® Series

| FC Cable Connector Chassis Connector SPX Cable Connector STX Cable Connector STX Chassis | Connector Adapter |  |
|------------------------------------------------------------------------------------------|-------------------|--|
|------------------------------------------------------------------------------------------|-------------------|--|

| Specification             |                                    | speakON<br>FC<br>Cable Con. | speakON<br>Chassis +<br>Combo | SPX<br>Series<br>Cable Con. | STX<br>Series<br>Cable Con. | STX<br>Series<br>Chassis | Adapter |
|---------------------------|------------------------------------|-----------------------------|-------------------------------|-----------------------------|-----------------------------|--------------------------|---------|
| Number of contacts        |                                    | 4 + 8                       | 2, 4, 8                       | 2, 4                        | 4 + 8                       | 4 + 8                    | 4/2, 8  |
| Rated current per contact | 30 A                               | •                           | •                             | -                           | -                           | -                        | -       |
|                           | 40 A rms continuous                | -                           | -                             | •                           | •                           | •                        | 15 A    |
| CSA approved rating       | 25 A (4 pole) rms continuous       | -                           | 10 A                          | •                           | •                           | -                        | -       |
|                           | 50 A audiosignal, duty cycle 50%   | 40 A                        | 40 A                          | •                           | •                           | •                        | 30 A    |
| Combo                     | 15 A rms continuous                | -                           | •                             | -                           | -                           | -                        | -       |
| Rated voltage             | 250 V ac                           | •                           | •                             | •                           | •                           | •                        | •       |
| Termination               | PCB                                | -                           | •                             | -                           | -                           | •                        | -       |
|                           | FASTON® - Solder                   | -                           | •                             | -                           | -                           | •                        | -       |
|                           | Screw Terminals                    | •                           | •                             | •                           | -                           | -                        | -       |
|                           | Solder Terminals                   | •                           | •                             | •                           | •                           | •                        | -       |
| Mounting                  | Thru holes                         | -                           | •                             | -                           | -                           | •                        | -       |
|                           | Self tapping screw holes (A screw) | -                           | •                             | -                           | -                           | •                        | -       |
|                           | Metal M3 thread                    | -                           | •                             | -                           | -                           | -                        | -       |
| Shell                     | Plastic                            | •                           | •                             | •                           | -                           | -                        | •       |
|                           | Metal                              | -                           | -                             | -                           | •                           | •                        | •       |