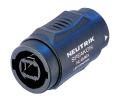

## speakON® Series

| FC Cable Connector Chassis Connector SPX Cable Connector STX Cable Connector STX Chassis | Connector Adapter |  |
|------------------------------------------------------------------------------------------|-------------------|--|
|------------------------------------------------------------------------------------------|-------------------|--|

| Specification             |                                    | speakON<br>FC<br>Cable Con. | speakON<br>Chassis +<br>Combo | SPX<br>Series<br>Cable Con. | STX<br>Series<br>Cable Con. | STX<br>Series<br>Chassis | Adapter |
|---------------------------|------------------------------------|-----------------------------|-------------------------------|-----------------------------|-----------------------------|--------------------------|---------|
| Number of contacts        |                                    | 4 + 8                       | 2, 4, 8                       | 2, 4                        | 4 + 8                       | 4 + 8                    | 4/2, 8  |
| Rated current per contact | 30 A                               | •                           | •                             | -                           | -                           | -                        | -       |
|                           | 40 A rms continuous                | -                           | -                             | •                           | •                           | •                        | 15 A    |
| CSA approved rating       | 25 A (4 pole) rms continuous       | -                           | 10 A                          | •                           | •                           | -                        | -       |
|                           | 50 A audiosignal, duty cycle 50%   | 40 A                        | 40 A                          | •                           | •                           | •                        | 30 A    |
| Combo                     | 15 A rms continuous                | -                           | •                             | -                           | -                           | -                        | -       |
| Rated voltage             | 250 V ac                           | •                           | •                             | •                           | •                           | •                        | •       |
| Termination               | PCB                                | -                           | •                             | -                           | -                           | •                        | -       |
|                           | FASTON® - Solder                   | -                           | •                             | -                           | -                           | •                        | -       |
|                           | Screw Terminals                    | •                           | •                             | •                           | -                           | -                        | -       |
|                           | Solder Terminals                   | •                           | •                             | •                           | •                           | •                        | -       |
| Mounting                  | Thru holes                         | -                           | •                             | -                           | -                           | •                        | -       |
|                           | Self tapping screw holes (A screw) | -                           | •                             | -                           | -                           | •                        | -       |
|                           | Metal M3 thread                    | -                           | •                             | -                           | -                           | -                        | -       |
| Shell                     | Plastic                            | •                           | •                             | •                           | -                           | -                        | •       |
|                           | Metal                              | -                           | -                             | -                           | •                           | •                        | •       |