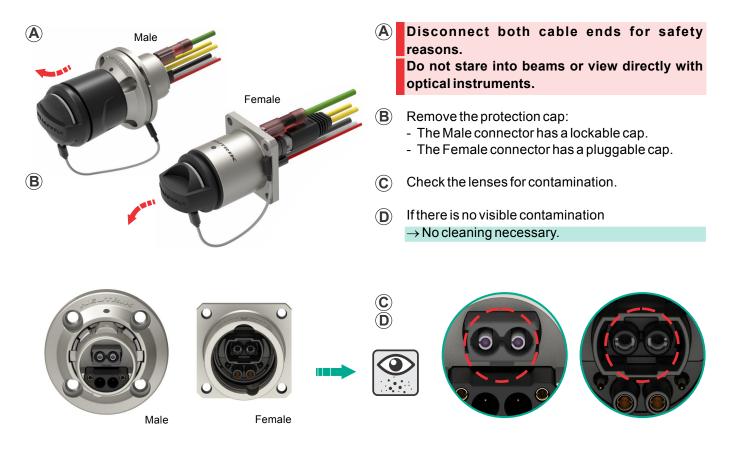

## **B** Chassis Connector Cleaning / Inspection

| Tools: | • | 99% isopropyl alcohol (IPA) or cleaning fluid (FOCD-CF) or distilled water |
|--------|---|----------------------------------------------------------------------------|
|        | ٠ | Dust remover (Air in a can)                                                |
|        | • | STICKLERS Clean STIXX MCC-EB12 - Expanded Beam Lens                        |