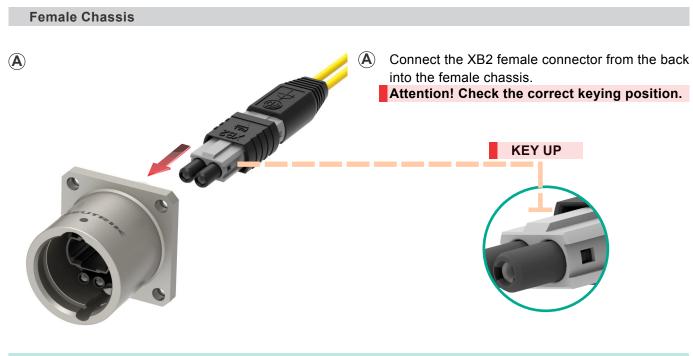

## HANDLING INSTRUCTION opticalCON® DRAGONFLY Chassis Connector







CAUTION: Laser radiation, do not look directly into beam of light!

CAUTION: To avoid the risk of electric shock. Always disconnect the connector from the power source.

## A Chassis Connector Preparation

## Male Chassis





## **B** Chassis Connector Cleaning / Inspection

| Tools: | • | 99% isopropyl alcohol (IPA) or cleaning fluid (FOCD-CF) or distilled water |
|--------|---|----------------------------------------------------------------------------|
|        | ٠ | Dust remover (Air in a can)                                                |
|        | • | STICKLERS Clean STIXX MCC-EB12 - Expanded Beam Lens                        |