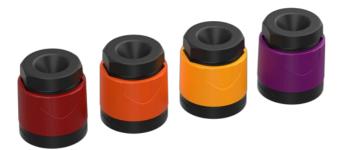

## XXS-\* and XXL-\*

Colored bushing for speakON NL4FXX-W-\* and NL2FXX-W-S.

## **Ordering information**

| Product code | Color  | Matching Product          |
|--------------|--------|---------------------------|
| XXS-2        | red    | NL4FXX-W-S and NL2FXX-W-S |
| XXS-3        | orange | NL4FXX-W-S and NL2FXX-W-S |
| XXS-4        | yellow | NL4FXX-W-S and NL2FXX-W-S |
| XXS-7        | violet | NL4FXX-W-S and NL2FXX-W-S |
| XXL-2        | red    | NL4FXX-W-L                |
| XXL-3        | orange | NL4FXX-W-L                |
| XXL-4        | yellow | NL4FXX-W-L                |
| XXL-7        | violet | NL4FXX-W-L                |