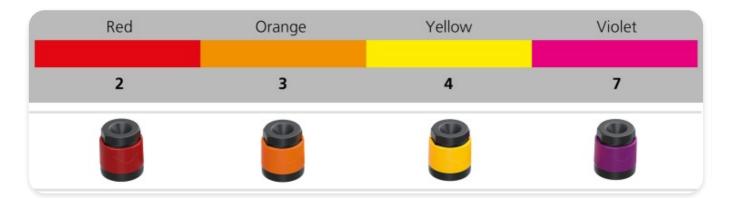

## Color coding for XXS\*- and XXL\*-

## **Ordering information**

| Product code | Color  | Matching Product          |
|--------------|--------|---------------------------|
| XXS-2        | red    | NL4FXX-W-S and NL2FXX-W-S |
| XXS-3        | orange | NL4FXX-W-S and NL2FXX-W-S |
| XXS-4        | yellow | NL4FXX-W-S and NL2FXX-W-S |
| XXS-7        | violet | NL4FXX-W-S and NL2FXX-W-S |
| XXL-2        | red    | NL4FXX-W-L                |
| XXL-3        | orange | NL4FXX-W-L                |
| XXL-4        | yellow | NL4FXX-W-L                |
| XXL-7        | violet | NL4FXX-W-L                |