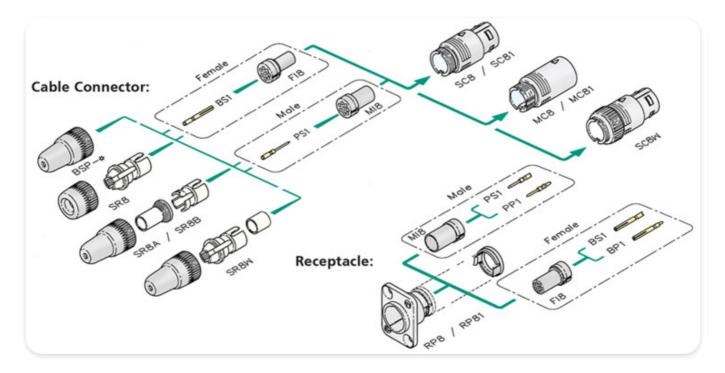

nsion, crimp set, ...).

The neutriCON connectors are designed for multipin/industrial applications in harsh and demanding environment. The very robust all metal circular connector offers easy and screwless assembly, flexible part combination and a push-pull locking mechanism.

## **Features & Benefits**

- ✓ Contact configuration can be selected from 1 to 8 contacts
- Easy assembly: Contact soldering / crimping in disassembled condition avoids awkward wiring of high density contacts.
- Precise and robust all metal housing
- Push-pull self-locking system
- Coding system possible (polarization)

#### NEUTRIK

## Polarisation

Gehäuse: Zwei verschiedene Polarisationen (90° and 180°).



**Einsatz:** Stecker- und Buchseneinsatz kann in alle 3 Gehäuse montiert werden.

### **Modular System**



# **Technical Information**

| Product         |           |
|-----------------|-----------|
| Title           | SR8       |
| Connection Type | neutriCON |



Mechanical

Wiresize