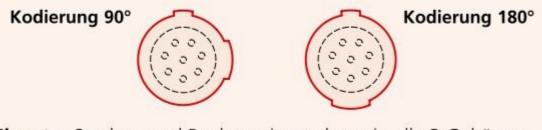

## Polarisation

Gehäuse: Zwei verschiedene Polarisationen (90° and 180°).

**Einsatz:** Stecker- und Buchseneinsatz kann in alle 3 Gehäuse montiert werden.