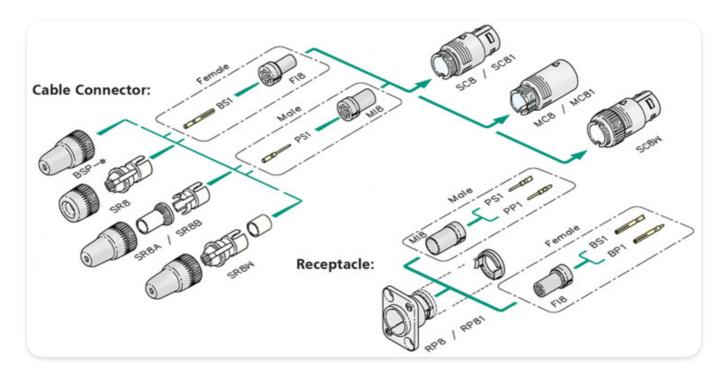

## **SC8 W + SR8 W**

SC8 W cable connector housing for female and male inserts, black coated, 180° coding and SR8 W bushing with chuck type strain relief - IP54 for waterproof connections

The modular system of the miniCON series offers the possibility to assemble a desired connector from a wide range of various parts. Including additional parts for special versions (e.g. cable connector extension, crimp set, ...).

## **Features & Benefits**

- Contact configuration can be selected from 1 to 8 contacts
- Easy assembly: Contact soldering / crimping in disassembled condition avoids awkward wiring of high density contacts.
- Precise and robust all metal housing
- Push-pull self-locking system
- Coding system possible (polarization)

## Polarization

Housing: Two variants of metal polarizing guides (90° and 180°).

**Insert:** The male and female insert can be assembled in all three housings.

## **Modular System**