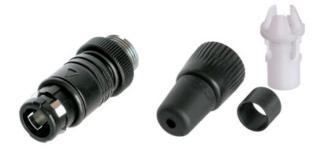

## **SC8 W + SR8 W**

SC8 W cable connector housing for female and male inserts, black coated, 180° coding and SR8 W bushing with chuck type strain relief - IP54 for waterproof connections

The modular system of the miniCON series offers the possibility to assemble a desired connector from a wide range of various parts. Including additional parts for special versions (e.g. cable connector extension, crimp set, ...).

## **Modular System**