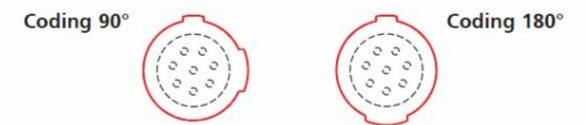

## Polarization

Housing: Two variants of metal polarizing guides (90° and 180°).

**Insert:** The male and female insert can be assembled in all three housings.