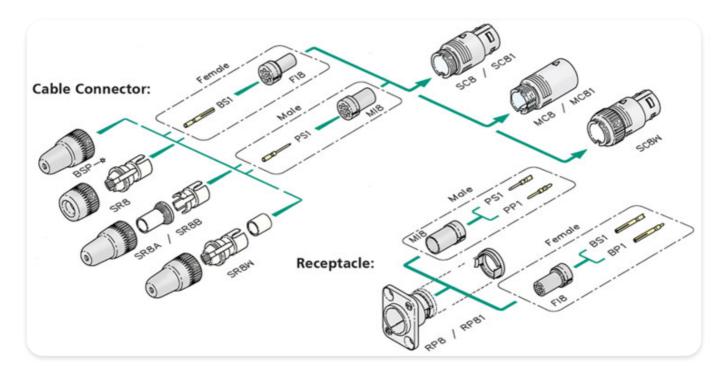

# **Modular System**

### RP8-NI

Chassis connector housing for female and male inserts, nickel coated, 180° coding

The modular system of the miniCON series offers the possibility to assemble a desired connector from a wide range of various parts. Including additional parts for special versions (e.g. cable connector extension, crimp set, ...).