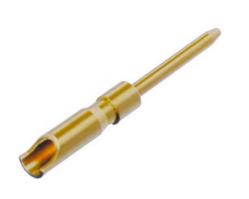

**PS1** Male solder contact, gold plated, for cable and chassis connectors

The modular system of the miniCON series offers the possibility to assemble a desired connector from a wide range of various parts. Including additional parts for special versions (e.g. cable connector extension, crimp set, ...).