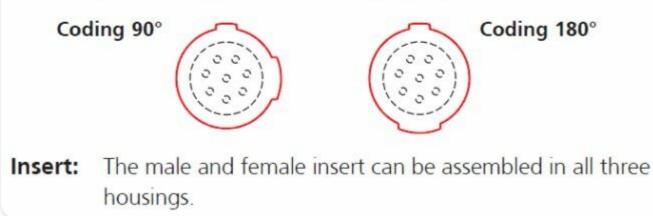

# Polarization

Housing: Two variants of metal polarizing guides (90° and 180°).