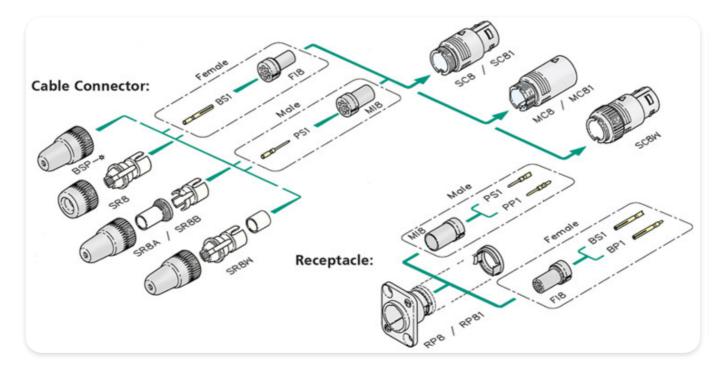

cluding additional parts for special versions (e.g. cable connector extension, crimp set, ...).

The neutriCON connectors are designed for multipin/industrial applications in harsh and demanding environment. The very robust all metal circular connector offers easy and screwless assembly, flexible part combination and a push-pull locking mechanism.

### **Features & Benefits**

- ✓ Contact configuration can be selected from 1 to 8 contacts
- Easy assembly: Contact soldering / crimping in disassembled condition avoids awkward wiring of high density contacts.
- Precise and robust all metal housing
- ✓ Push-pull self-locking system
- ✓ Coding system possible (polarization)

#### NEUTRIK

# Polarization

Housing: Two variants of metal polarizing guides (90° and 180°).



## **Modular System**



# **Technical Information**

| Product         |           |
|-----------------|-----------|
| Title           | PS1       |
| Connection Type | neutriCON |
| Gender          | male      |



| Mechanical    |                           |
|---------------|---------------------------|
| Wiresize      |                           |
| Wiring        | Solder contacts           |
|               |                           |
| Environmental |                           |
| Solderability | Complies with IEC 68-2-20 |