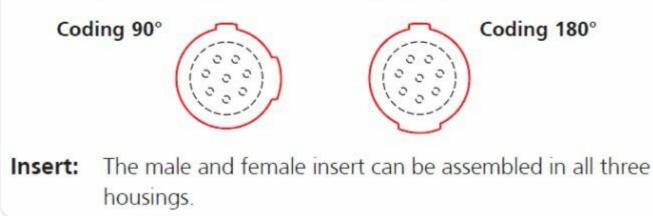

### **Modular System**

**PP1** Male PCB contacts, gold plated, for chassis connectors

The modular system of the miniCON series offers the possibility to assemble a desired connector from a wide range of various parts. Including additional parts for special versions (e.g. cable connector extension, crimp set, ...).