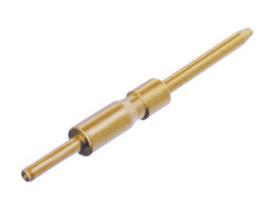

## Polarization

Housing: Two variants of metal polarizing guides (90° and 180°).