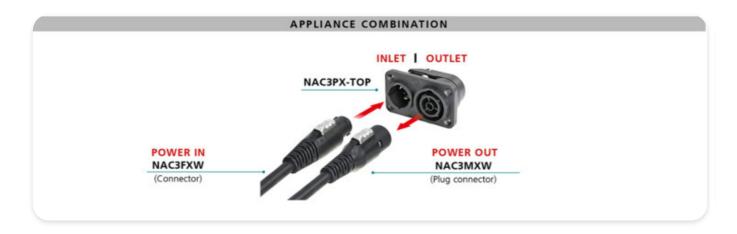

is open for termination of local connectors. Overmolded local connectors on request. The cables are available in different lengths.

#### **Cable Part Number Breakdown**



#### powerCON TRUE1

The powerCON TRUE1 is a locking waterproof 16 A (USA: 20 A) true mains connector. It replaces appliance couplers wherever a very rugged solution in combination with a locking device is needed in order to guarantee a safe power connection.

The powerCON TRUE1 is a connector with breaking capacity (CBC), i.e. it can be connected or disconnected under load or live.



#### powerCON TRUE1 Power Cable male



### Mating scenario powerCON TRUE 1 chassis connector NAC3FPX-W





### Mating scenario powerCON TRUE 1 chassis connector NAC3MPX-W



## Mating scenario powerCON TRUE 1 chassis connector NAC3PX



### powerCON TRUE1 Power Cord