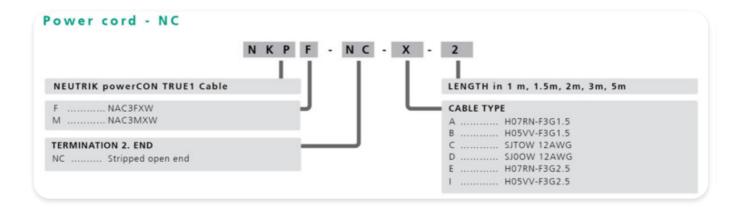

# powerCON TRUE1 - Power cord open-end

Ready-made overmolded power cord in protection class IP65. The cable utilizes standard duty cord with 3 conductors with cross section 1.5 mm<sup>2</sup> or AWG 12.

The cables are equipped with overmolded Neutrik powerCON TRUE1 NAC3FX-W or NAC3MX-W. The other end is open for termination of local connectors. Overmolded local connectors on request. The cables are available in different lengths.

#### **Cable Part Number Breakdown**



#### powerCON TRUE1

The powerCON TRUE1 is a locking waterproof 16 A (USA: 20 A) true mains connector. It replaces appliance couplers wherever a very rugged solution in combination with a locking device is needed in order to guarantee a safe power connection.

The powerCON TRUE1 is a connector with breaking capacity (CBC), i.e. it can be connected or disconnected under load or live.



#### powerCON TRUE1 Power Cable male



### Mating scenario powerCON TRUE 1 chassis connector NAC3FPX-W





### Mating scenario powerCON TRUE 1 chassis connector NAC3MPX-W



## Mating scenario powerCON TRUE 1 chassis connector NAC3PX



### powerCON TRUE1 Power Cord