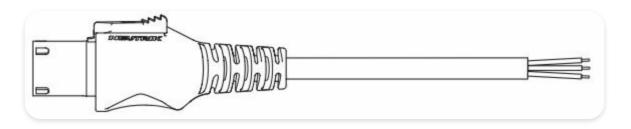

# powerCON TRUE1 - Power cord open-end

Ready-made overmolded power cord in protection class IP65. The cable utilizes standard duty cord with 3 conductors with cross section 1.5 mm<sup>2</sup> or AWG 12.

The cables are equipped with overmolded Neutrik powerCON TRUE1 NAC3FX-W or NAC3MX-W. The other end is open for termination of local connectors. Overmolded local connectors on request. The cables are available in different lengths.