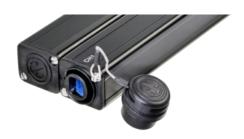

## opticalCON® Coupler

Our opticalCON® couplers are designed to extend the range of your existing opticalCON® connection. Thanks to our wide variety of opticalCON® couplers any connection can be expanded. Weatherproof or indoor couplers are available. Additionally, couplers with breakout capabilities are provided. For instance, an opticalCON® MTP®48 ADVANCED can be split up into two opticalCON® MTP®24 ADVANCED for appropriate routing of the signals. More details can be found in the product chart below.

## **Ordering Information INDOOR**

| Product code   | Туре    | Colour | Plating |
|----------------|---------|--------|---------|
| NO24MBB2M12-A  | Coupler | black  | black   |
| NO24SABB2M12-A | Coupler | green  | black   |
| NO48MBB2M24-A  | Coupler | black  | black   |