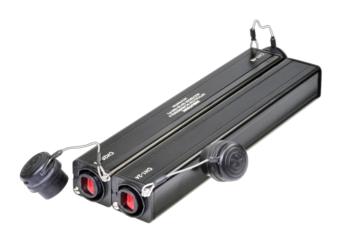

## opticalCON® Coupler

Our opticalCON® couplers are designed to extend the range of your existing opticalCON® connection. Thanks to our wide variety of opticalCON® couplers any connection can be expanded. Weatherproof or indoor couplers are available. Additionally, couplers with breakout capabilities are provided. For instance, an opticalCON® MTP®48 ADVANCED can be split up into two opticalCON® MTP®24 ADVANCED for appropriate routing of the signals. More details can be found in the product chart below.

## **Ordering Information OUTDOOR**

| Product code | Туре    | Colour | Plating |
|--------------|---------|--------|---------|
| NAO12MW-A    | Coupler | black  | black   |
| NAO12SAW-A   | Coupler | green  | black   |
| NAO16SAW-A   | Coupler | green  | black   |
| NAO24MW-A    | Coupler | black  | black   |
| NAO24SAW-A   | Coupler | green  | black   |
| NAO48MW-A    | Coupler | black  | black   |