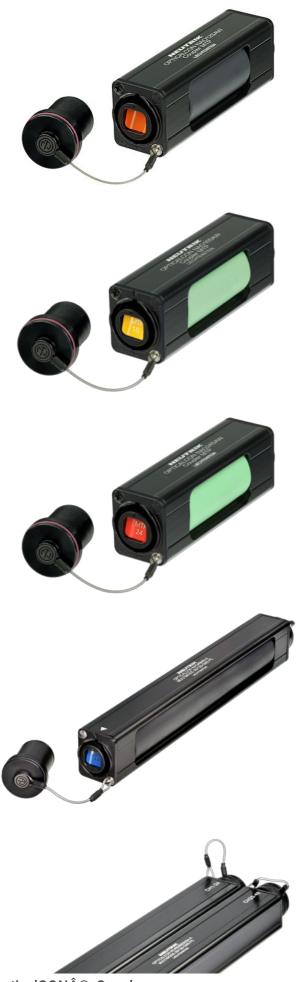

## opticalCON® Coupler

Our opticalCON® couplers are designed to extend the range of your existing opticalCON® connection. Thanks to our wide variety of opticalCON® couplers any connection can be expanded. Weatherproof or indoor couplers are available. Additionally, couplers with breakout capabilities are provided. For instance, an opticalCON® MTP®48 ADVANCED can be split up into two opticalCON® MTP®24 ADVANCED for appropriate routing of the signals. More details can be found in the product chart below.

## **Ordering Information OUTDOOR**

| Product code | Туре    | Colour | Plating |
|--------------|---------|--------|---------|
| NAO12MW-A    | Coupler | black  | black   |
| NAO12SAW-A   | Coupler | green  | black   |
| NAO16SAW-A   | Coupler | green  | black   |
| NAO24MW-A    | Coupler | black  | black   |
| NAO24SAW-A   | Coupler | green  | black   |
| NAO48MW-A    | Coupler | black  | black   |