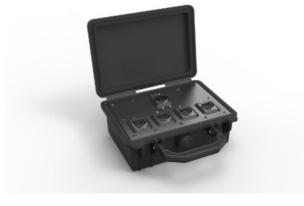

## NO4\*BB4D-A

opticalCON 4 breakout box: 1 x NO4FDW-A to 4 x NO2-4FDW-A (channel A connected)

The breakout boxes are used to split a 4-channel point-to-point optical CON QUAD connection. In mated condition the boxes are dust and water resistant acc. protection class IP 65. The closed boxes are protected according to IP67.