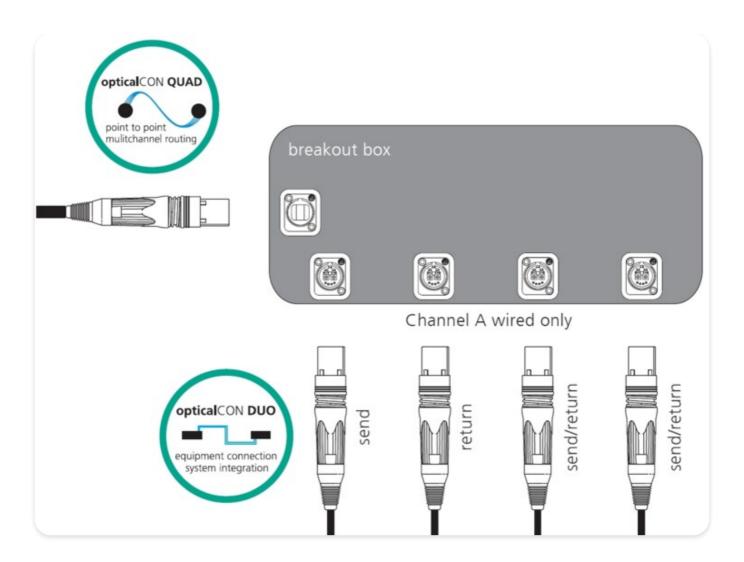

## NO4\*BB4D-A

opticalCON 4 breakout box: 1 x NO4FDW-A to 4 x NO2-4FDW-A (channel A connected)

The breakout boxes are used to split a 4-channel point-to-point optical CON QUAD connection. In mated condition the boxes are dust and water resistant acc. protection class IP 65. The closed boxes are protected according to IP67.

## Equipment, e.g.

- Monitors
- Multiplex (send/return) signals
- ✓ Embedded signals (Audio + Video + Data)