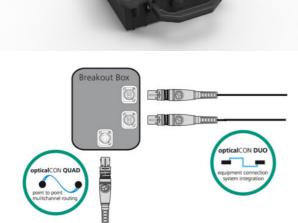

opticalCON QUAD breakout box: 1 x NO4FDW-A to 2 x NO2-4FDW-A

The breakout boxes are used to split a 4-channel point-to-point opticalCON QUAD connection. In mated condition the boxes are dust and water resistant according protection class IP 65. The closed boxes are protected according to IP67.