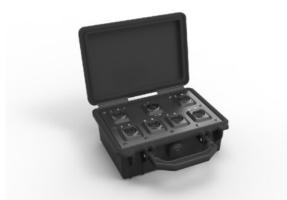

## NO12\*BB6D-A

opticalCON QUAD breakout box: 1 x NO12FDW-A to 6 x NO2-4FDW-A

The breakout boxes are used to split a 12-channel point-to-point optical CON MTP<sup>®</sup> connection. In mated condition the boxes are dust and water resistant according protection class IP 65. The closed boxes are protected according to IP67.

| Product         | NO12SABB6D-                                  | NO12MBB6D-                           |
|-----------------|----------------------------------------------|--------------------------------------|
| Fiber<br>Mode   | single mode<br>PC (APC<br>MTP <sup>®</sup> ) | multi mode<br>PC (MTP <sup>®</sup> ) |
| Color<br>Coding | Blue                                         | Black                                |