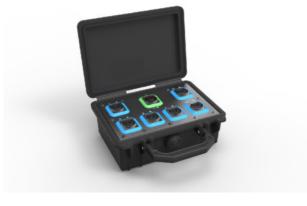

## NO12\*BB6D-A

opticalCON QUAD breakout box: 1 x NO12FDW-A to 6 x NO2-4FDW-A

The breakout boxes are used to split a 12-channel point-to-point optical CON MTP<sup>®</sup> connection. In mated condition the boxes are dust and water resistant according protection class IP 65. The closed boxes are protected according to IP67.

| Product         | NO12SABB6D-                                  | NO12MBB6D-                           |
|-----------------|----------------------------------------------|--------------------------------------|
| Fiber<br>Mode   | single mode<br>PC (APC<br>MTP <sup>®</sup> ) | multi mode<br>PC (MTP <sup>®</sup> ) |
| Color<br>Coding | Blue                                         | Black                                |