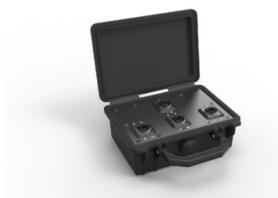

## NO12\*BB3Q-A

opticalCON MTP® breakout box: 1 x NO12FDW-A zu 3 x NO4FDW-A

The breakout boxes are used to split a 12-channel point-to-point optical CON MTP<sup>®</sup> connection. In mated condition the boxes are dust and water resistant according protection class IP 65. The closed boxes are protected according to IP67.

| Product         | NO12SABB3Q-<br>A                             | NO12MBB3Q-<br>A                      |
|-----------------|----------------------------------------------|--------------------------------------|
| Fiber<br>Mode   | single mode<br>PC (APC<br>MTP <sup>®</sup> ) | multi mode<br>PC (MTP <sup>®</sup> ) |
| Color<br>Coding | Blue                                         | Black                                |