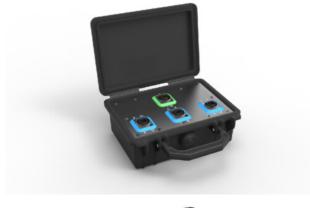

## NO12\*BB3Q-A

opticalCON MTP® breakout box: 1 x NO12FDW-A zu 3 x NO4FDW-A

The breakout boxes are used to split a 12-channel point-to-point optical CON MTP<sup>®</sup> connection. In mated condition the boxes are dust and water resistant according protection class IP 65. The closed boxes are protected according to IP67.

| Product         | NO12SABB3Q-<br>A                             | NO12MBB3Q-<br>A                      |
|-----------------|----------------------------------------------|--------------------------------------|
| Fiber<br>Mode   | single mode<br>PC (APC<br>MTP <sup>®</sup> ) | multi mode<br>PC (MTP <sup>®</sup> ) |
| Color<br>Coding | Blue                                         | Black                                |