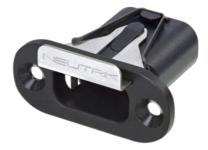

**NMC-C** Lockable USB Type-C chassis

## **Features & Benefits**

- ✓ Push Pull mating design provides secure locking system if mated with NMK-20U\*
- Reversible USB-C housing
- ✓ Front and rear side mountable
- ✓ Guiding housing for better protection of receptacles
- ✓ USB receptacle not in scope of delivery