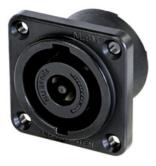

## NL8MPRXX-BAG

8 pole male chassis connector, black metal square G-size housing, countersunk thru holes, 3/16" flat tabs

This connector is accepted within audio equipment designed according to IEC 62368-1 due to its component certification according to IEC 61984.

The speakON panel mount connectors are the standard chassis connectors for loudspeaker / amplifier interconnections and feature a unique metal locking system, making contact only once fully locked. The receptacles are robust, versatile and easy to terminate.

## 製品の特長

- ✓ IEC 61984 certified, thus accepted as a component of equipment acc. to IEC 62368-1
- Current rating 30 A rms
- Extremely robust metal flange and glass reinforced V-0 material for harsh and demanding environment
- Precise keyway for secure mating