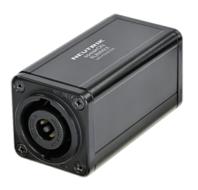

## **NL8MMXX**

8 pole speakON feedthrough adapter for cable extensions

## **Technical Information**

| Product         |         |
|-----------------|---------|
| Title           | NL8MMXX |
| Connection Type | Adapter |
| Gender          | male    |

| Electrical                |                                                                            |
|---------------------------|----------------------------------------------------------------------------|
| Contact resistance        | < 3 mΩ                                                                     |
| Dielectric strength       | 1.5 kVac                                                                   |
| Insulation resistance     | > 0.1 $G\Omega$ (after dampheat)                                           |
| Rated c