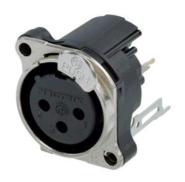

## NC3FBV2-DA

3 pole female XLR receptacle, grounding: mating connector shell to pin1 and front panel, horizontal PCB mount

Same as A series with exception of a metal mounting flange featuring continuous circumferential ground contact to chassis for best EMC practice. With the asymmetric push an additional space saving of appr. 20 % can be achieved. UL recognized component.

## **Features & Benefits**

- Smallest XLR receptacles, highest packing density
- Metal mounting flange featuring continuous circumferential ground contact to chassis for best EMC and RF protection
- ✓ Tulip type female contact
- ✓ Housing flammability UL94V-0
- ✓ For space sensitive applications 20 % space saving