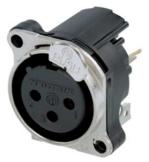

## NC3FBV1-DA

3 pole female XLR receptacle, grounding: mating connector shell to pin1 and front panel, horizontal PCB mount

Same as A series with exception of a metal mounting flange featuring continuous circumferential ground contact to chassis for best EMC practice. With the asymmetric push an additional space saving of appr. 20 % can be achieved. UL recognized component.

## **Features & Benefits**

- ✓ Smallest XLR receptacles, highest packing density
- Metal mounting flange featuring continuous circumferential ground contact to chassis for best EMC and RF protection
- ✓ Tulip type female contact
- ✓ Housing flammability UL94V-0
- ✓ For space sensitive applications 20 % space saving