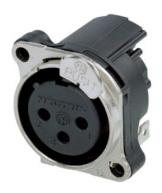

## NC3FBH2-DA

3 pole female XLR receptacle, grounding: mating connector shell to pin1 and front panel, horizontal PCB mount

Same as A series with exception of a metal mounting flange featuring continuous circumferential ground contact to chassis for best EMC practice. With the asymmetric push an additional space saving of appr. 20 % can be achieved. UL recognized component.

## **Features & Benefits**

- Smallest XLR receptacles, highest packing density
- Metal mounting flange featuring continuous circumferential ground contact to chassis for best EMC and RF protection
- ✓ Tulip type female contact
- ✓ Housing flammability UL94V-0
- ✓ For space sensitive applications 20 % space saving