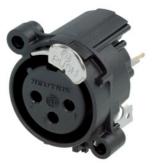

## NC3FAV1-DA

3 pole female XLR receptacle, grounding: mating connector shell to pin1 and front panel, horizontal PCB mount, asymmetric push

The `State of the Art` receptacle. Round plastic body XLR PCB mount panel connector. These have the smallest size and highest packing density (23mm between centres). With the asymmetric push an additional space saving of appr. 20 % can be achieved. New designed tulip type contacts with hard gold plating and polished contact areas. UL recognized component.

## **Features & Benefits**

3 pole female XLR receptacle, grounding: mating connector shell to pin1 and front panel, horizontal PCB mount, asymmetric push

The `State of the Art` receptacle. Round plastic body XLR PCB mount panel connector. These have the smallest size and highest packing density (23mm between centres). With the asymmetric push an additional space saving of appr. 20 % can be achieved. New designed tulip type contacts with hard gold plating and polished contact areas. UL recognized component.