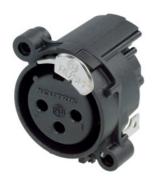

## NC3FAH2-DA

3 pole female XLR receptacle, grounding: mating connector shell to pin1 and front panel, horizontal PCB mount, asymmetric push

The `State of the Art` receptacle. Round plastic body XLR PCB mount panel connector. These have the smallest size and highest packing density (23mm between centres). With the asymmetric push an additional space saving of appr. 20 % can be achieved. New designed tulip type contacts with hard gold plating and polished contact areas. UL recognized component.