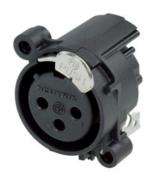

## NC3FAH1-DA

3 pole female XLR receptacle, grounding: mating connector shell to pin1 and front panel, horizontal PCB mount, asymmetric push

The `State of the Art` receptacle. Round plastic body XLR PCB mount panel connector. These have the smallest size and highest packing density (23mm between centres). With the asymmetric push an additional space saving of appr. 20 % can be achieved. New designed tulip type contacts with hard gold plating and polished contact areas. UL recognized component.

## **Features & Benefits**

- Smallest XLR receptacles, highest packing density
- Plastic housing, steel latch lock
- ✓ Tulip type female contact
- Polished contact areas and hard gold plating
- Housing flammability UL94 V-0
- ✓ For space sensitive applications 20 % space saving