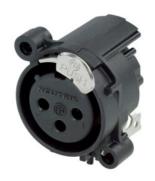

## NC3FAAH1-DA

3 pole female XLR receptacle, grounding: mating connector shell to pin1 and front panel, horizontal PCB mount

Most cost-effective round plastic body XLR PCB mount panel connector. Front panel cutout and PCB layout 100% compatible to A series. "Tulip" type contact design with high contact pressure for highest durability. With the asymmetric push an additional space saving of appr. 20 % can be achieved. Flammability rating UL94HB. UL recognized component.