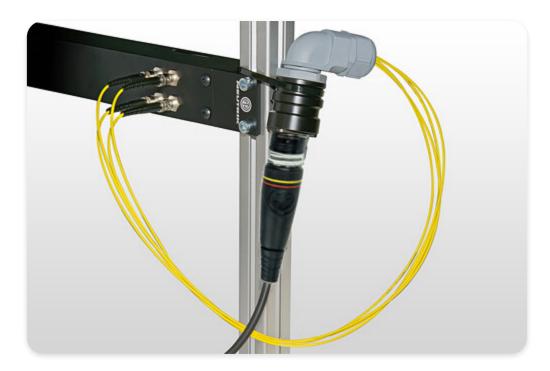

# NAOBO

NAOBO is a flexible chassis mounting and adaption solution with cable strain relief to meet any kind of standard fiber connector (z.B. LC, SC, ST). With a cable tie it can be fixed to a rack. The breakout adapter can be mounted straight or angled.

Breakout-Adapter-Kit consisting of 1 NAOBO plastic housing, 1 counter nut, 1 90° rear shell, 1 PGgland, 1 cable tie and 2 screws.

NAOBO can be equipped with any D-size chassis connector.



#### Straight mount





### Angled mount



### NAOBO application example



## **Technical Information**

| Product                  |             |
|--------------------------|-------------|
| Title                    | ΝΑΟΒΟ       |
|                          |             |
| Mechanical               |             |
| Wiresize                 |             |
| Durchmesser Kabelauslass | 7.5 - 13 mm |