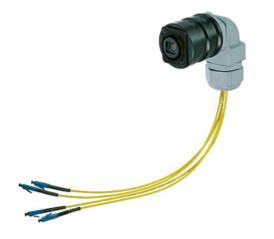

### NAOBO application example

# NAOBO

NAOBO is a flexible chassis mounting and adaption solution with cable strain relief to meet any kind of standard fiber connector (z.B. LC, SC, ST). With a cable tie it can be fixed to a rack. The breakout adapter can be mounted straight or angled.