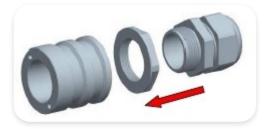

#### Straight mount

Breakout-Adapter-Kit consisting of 1 NAOBO plastic housing, 1 counter nut, 1 90° rear shell, 1 PGgland, 1 cable tie and 2 screws.

NAOBO can be equipped with any D-size chassis connector.