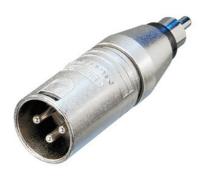

## **NA2MPMM**

3 pole XLR male - RCA / phono plug

Wired according to IEC 268-12:

Pin 2: signal

Pin 1 and 3: connected to ground