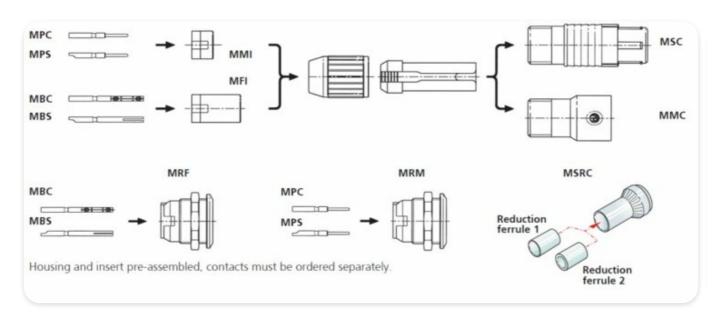

## **Modular System**

## **MSC**

Cable connector housing incl. chuck type strain relief and bushing for male and female inserts

The modular system of the miniCON series offers the possibility to assemble a desired connector from a wide range of various parts. Including additional parts for special versions (e.g. cable connector extension, crimp set, ...).