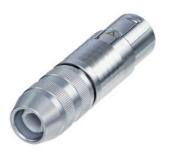

## **MSC**

Cable connector housing incl. chuck type strain relief and bushing for male and female inserts

The modular system of the miniCON series offers the possibility to assemble a desired connector from a wide range of various parts. Including additional parts for special versions (e.g. cable connector extension, crimp set, ...).

The miniCON with its flexible and compact design is perfectly suitable for multipin/industrial applications. The rugged all metal miniature connector offers a push-pull locking device and stands out by an excellent cost/performance ratio.

## **Features & Benefits**

- Easy assembly: contact soldering / crimping in disassembled condition avoids awkward wiring of high density contacts
- ✓ Up to 12 contacts selectable
- Push-pull self-locking system
- Rugged, precisely machined all metal design
- Gold plated contacts