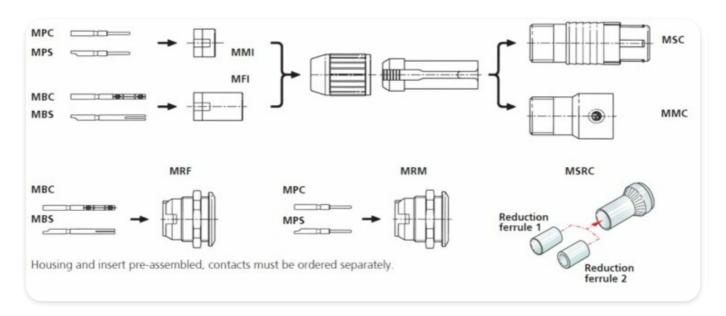

for up to 12 contacts

The modular system of the miniCON series offers the possibility to assemble a desired connector from a wide range of various parts. Including additional parts for special versions (e.g. cable connector extension, crimp set, ...).

The miniCON with its flexible and compact design is perfectly suitable for multipin/industrial applications. The rugged all metal miniature connector offers a push-pull locking device and stands out by an excellent cost/performance ratio.

## **Features & Benefits**

- Easy assembly: contact soldering / crimping in disassembled condition avoids awkward wiring of high density contacts
- Up to 12 contacts selectable
- Push-pull self-locking system
- Rugged, precisely machined all metal design
- Gold plated contacts



## **Modular System**



## **Technical Information**

| Product         |         |
|-----------------|---------|
| Title           | MFI     |
| Connection Type | miniCON |
| Gender          | female  |

| Mechanical |  |
|------------|--|
| Wiresize   |  |