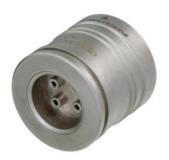

## **FOCD-STQ**

- Enhanced inspection and cleaning procedure
- Lockable with opticalCON QUAD cable connector
- Compatible with conventional cleaning and inspection equipment