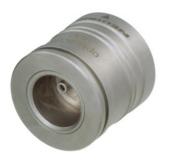

## **FOCD-STD**

- Enhanced inspection and cleaning procedure
- Lockable with opticalCON DUO cable connector
- Compatible with conventional cleaning and inspection equipment

## **Maintenance Matrix**

| Service Tool | Connector               | Video Probe                                            | Appropriate Tip | Brand   | <b>Dry Cleaning Tool</b> |
|--------------|-------------------------|--------------------------------------------------------|-----------------|---------|--------------------------|
| FOCD-STD     |                         | DI-1000-B2-NT;<br>DI-1000-WIFI                         | PT2-LC/PC/F-1   | LIGHTEL | FOCD-DC125               |
|              | opticalCON DUO<br>NKO2* | FIP-410B; FIP-420B;<br>FIP-430B; FIP-425B;<br>FIP-435B | FIPT-400-LC     | EXFO    |                          |
|              |                         | FBP-P5000;<br>FBPP5000i;<br>FIT-FC-KIT1                | FBET-LC         | VIAVI   |                          |