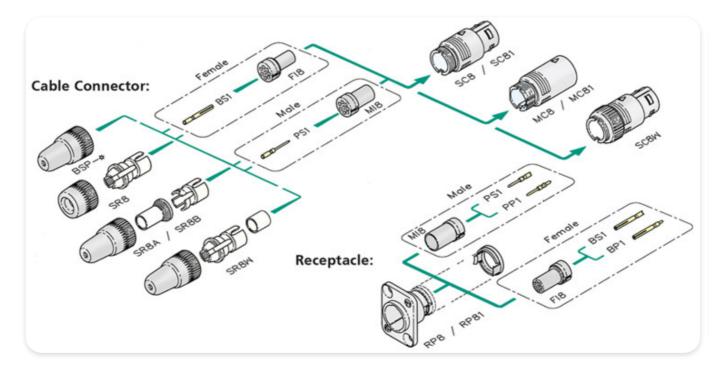

### **Modular System**

**FI8** Female insert for cable and chassis connectors

The modular system of the miniCON series offers the possibility to assemble a desired connector from a wide range of various parts. Including additional parts for special versions (e.g. cable connector extension, crimp set, ...).