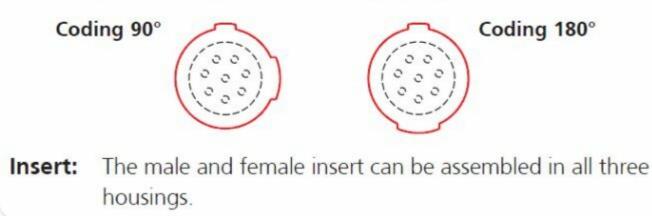

## Polarization

Housing: Two variants of metal polarizing guides (90° and 180°).